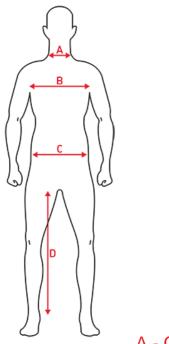

# FIND YOUR PERFECT SIZE

Ladies and Men's measuring charts.

All sizes are approximate and for guidance only.

Please note that the measurement of the wearer should be taken over as few clothes as possible

### C - HIPS

MEASURE AROUND THE FULLEST PART OF THE YOUR BODY AT HIP LEVEL. REMEMBER TO KEEP THE MEASURING TAP COMFORTABLE.

A - COLLAR

MEASURE AROUND THE NECK PLUS A FINGERS'S WIDTH FOR COMFORT

### **B - CHEST**

MEASURE THE CHEST AT THE FULLEST PART, PLACING THE TAPE CLOSE TO THE ARMS.

### C - WAIST

MEASURE THE NATURAL WAISTLINE.

### D - INLINE LEG

MEASURE FROM THE CROTCH TO WHERE THE TROUSER IS NORMALLY WORN ON THE SHOE.