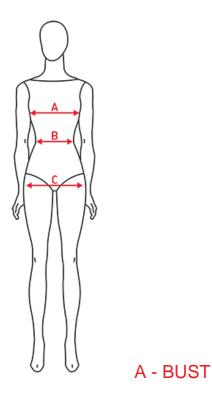

# FIND YOUR PERFECT SIZE

Ladies and Men's measuring charts.

All sizes are approximate and for guidance only.

Please note that the measurement of the wearer should be taken over as few clothes as possible

MEASURE AROUND YOUR BODY UNDER YOUR ARMS AT FULLEST PART OF YOUR CHEST. REMEMBER TO KEEP THE MEASURING TAPE COMFORTABLE.

#### **B** - WAIST

MEASURE AROUND YOUR NATURAL WAISTLINE (USUALLY IN LINE WITH YOUR BELLY BUTTON). REMEMBER TO KEEP THE MEASURING TAP COMFORTABLE.

### C - HIPS

MEASURE AROUND THE FULLEST PART OF THE YOUR BODY AT HIP LEVEL. REMEMBER TO KEEP THE MEASURING TAP COMFORTABLE.

A - COLLAR

MEASURE AROUND THE NECK PLUS A FINGERS'S WIDTH FOR COMFORT