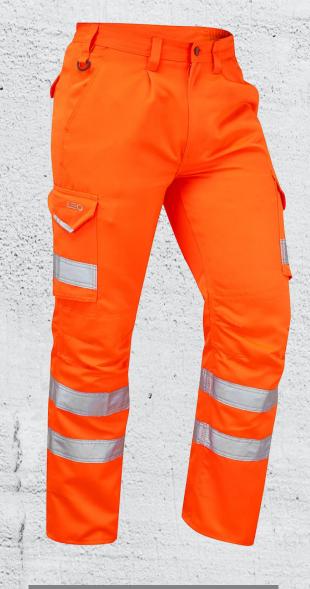

## **BIDEFORD**

ISO 20471 CLASS 1 POLY/COTTON CARGO TROUSER

## Code: CT01-O

Improved fit with reduced front and back rise Improved pocket design with reflective tipping Comfortable, durable and functional Triple stitched main leg seams | YKK zip fly Quadruple stitched Retromax+ premium reflective tape

## **SPECIFICATION**

**FABRIC** 280gsm Poly/Cotton with Water and

Stain Repellent Finish 80% Polyester/20% Cotton

Hi-Vis Orange (RIS-3279-TOM) COLOUR

Short Leg: Length 29" / Waist: 28" - 50"
Regular Leg: Length 31" / Waist: 28" - 60"
Length 33" / Waist: 28" - 54" SIZES

Durable Poly/Cotton Fabric **FEATURES** 

> Cargo Style Leg Pockets with Improved Shape and Reflective Tipping

Triple Stitched Main Seams

Quadruple Stitched Retromax+ Premium Reflective Tape

Part-Elasticated Waistband

Metal Button Fastener and YKK Zip Fly

Articulated Knee for Improved Movement with Internal Knee Pad Pocket

Back Pocket with Reflective Tipping

7 Belt Loops, D-Ring Tethering Point

Also Available in Yellow/Grey, Orange/Grey, NOTES