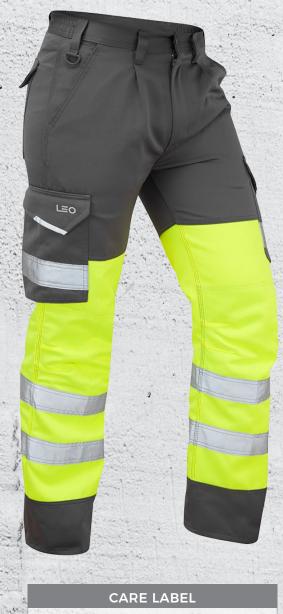

## BIDEFORD

ISO 20471 CLASS 1 POLY/COTTON CARGO TROUSER

## Code: CT01-Y/GY

Improved fit with reduced front and back rise Improved pocket design with reflective tipping Comfortable, durable and functional Triple stitched main leg seams | YKK zip fly Quadruple stitched Retromax+ premium reflective tape

## SPECIFICATION

**FABRIC** 280gsm Poly/Cotton with Water and

Stain Repellent Finish 80% Polyester/20% Cotton

Hi-Vis Yellow/Grey COLOUR

SIZES

Short Leg: Length 29" / Waist: 28" - 46"
Regular Leg: Length 31" / Waist: 28" - 60"
Length 33" / Waist: 28" - 54"

Durable Poly/Cotton Fabric **FEATURES** 

> Cargo Style Leg Pockets with Improved Shape and Reflective Tipping

Triple Stitched Main Seams

Quadruple Stitched Retromax+ Premium Reflective Tape

Part-Elasticated Waistband

Metal Button Fastener and YKK Zip Fly

Articulated Knee for Improved Movement with Internal Knee Pad Pocket

Back Pocket with Reflective Tipping

7 Belt Loops, D-Ring Tethering Point

**NOTES** Also Available in Red/Grey, Orange/Grey,